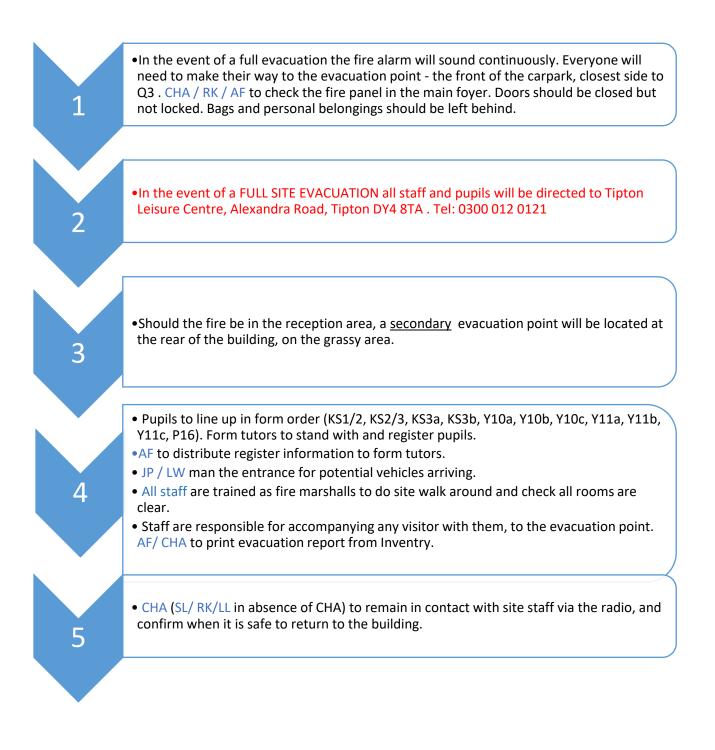

### **Albright Education Centre**

#### **Site Evacuation Procedures**



#### **Full Site Evacuation**



### Items to be Taken from Site

| ← Emergency<br>Folder<br>Student contact<br>details | → First Aid Kits/<br>Additional<br>blankets | Registers/<br>Visitor log book |
|-----------------------------------------------------|---------------------------------------------|--------------------------------|
| Student medication<br>Lists                         |                                             |                                |
| Staff contact details                               |                                             |                                |
| Emergency Plan                                      |                                             |                                |

## ROUTE CARD ZONE 1

Deputy Head Teacher's Office Key S