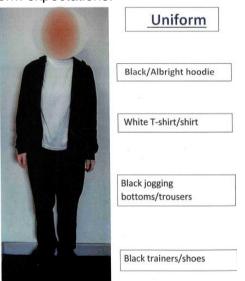

Thank you to all of the parents and carers who ensured children turned up on the first day in correct uniform - please see attached picture of uniform expectations.

If you have any queries, please do give us a call to discuss this.