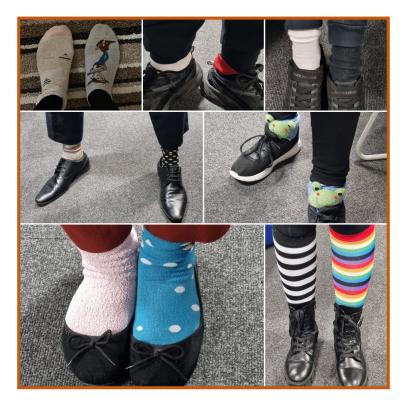

## Dear Parent(s) and Carer(s)

We started off this week all in our odd socks to celebrate individuality and raise awareness of bullying - a lovely way to spread the message that at Albright, we are proud of all our little unique ways and personalities and to reassure that everyone is a welcome member of our school. This is such an important message for all our children to hear - both in school but also out there in the wider community. A very colourful way to start the week!