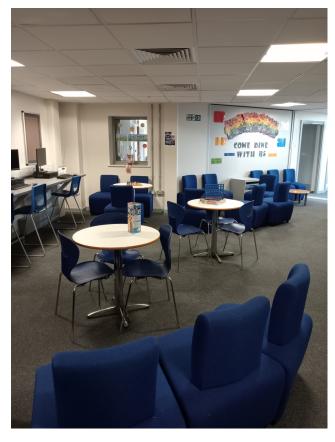

After feedback from pupils are staff, we have had a bit of a move around and created a new

dining area - it really lends itself to far more opportunities for socialising with each other at dinner and it has been lovely to see pupils and staff eat together and enjoy each other's company. Thank you to Mrs Tymo for organising the transformation of our space.