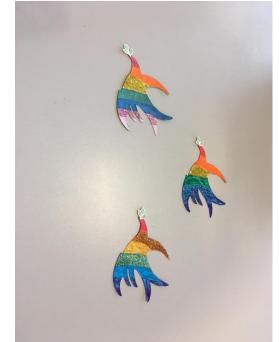

Dear Parent(s) and Carer(s)

Yayyy - we are finally in December! We are having a thoroughly fun time at the moment getting into the

festive spirit!

This week has seen our lovely school decorated - look at our beautiful new Christmas tree in reception, the colour of our Albright bird! Mrs Dunnaker has been working hard with pupils to create some lovely Albright bird baubles to go on there and we have also got a wonderful (more traditional) tree in our main area too.