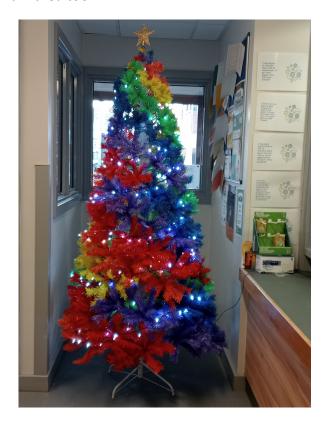

Dear Parent(s) and Carer(s)

Yayyy - we are finally in December! We are having a thoroughly fun time at the moment getting into the

festive spirit!

This week has seen our lovely school decorated - look at our beautiful new Christmas tree in reception, the colour of our Albright bird! Mrs Dunnaker has been working hard with pupils to create some lovely Albright bird baubles to go on there and we have also got a wonderful (more traditional) tree in our main area too.