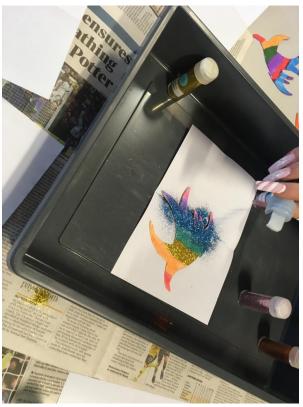

Dear Parent(s) and Carer(s)

Yayyy - we are finally in December! We are having a thoroughly fun time at the moment getting into the

festive spirit!

This week has seen our lovely school decorated - look at our beautiful new Christmas tree in reception, the colour of our Albright bird! Mrs Dunnaker has been working hard with pupils to create some lovely Albright bird baubles to go on there and we have also got a wonderful (more traditional) tree in our main area too.